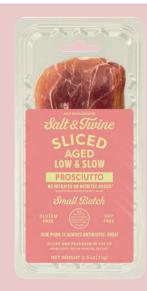

**Salt & Twine PROSCIUTTO CRUDO** CODE: STPROS • 2.5oz (70.8g)

Prosciutto Crudo is a delicately cured Italian ham, known for its savory, melt-in-your-mouth texture and a subtle hint of sweetness. Perfect as a standalone delicacy or in sophisticated dishes.