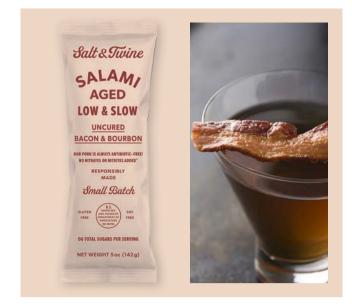

#### Salt & Twine

BACON & BOURBON SALAMI CODE: ST-0114 • 5oz (142g)

A rich and immersive taste experience. The combination of the smoky flavor of bacon melds with the robust sweetness of bourbon, creating a unique aromatic profile.