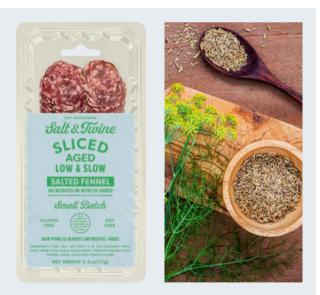

Salt & Twine SALTED FENNEL SALAMI CODE: ST-0117 • 50z (142g)

A balanced taste, characterized by aromatic notes, a subtle spiciness, and a gentle salty undertone, creating a rich and satisfying flavor experience.

#### Salt & Twine SALTED FENNEL SALAMI CODE: STFENS • 2.5oz (70.8g)

A balanced taste, characterized by aromatic notes, a subtle spiciness, and a gentle salty undertone, creating a rich and satisfying flavor experience.