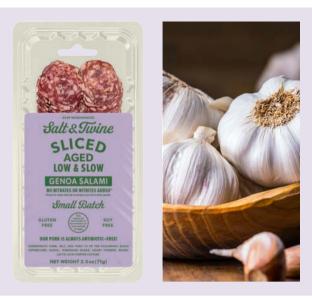

#### Salt & Twine

GENOA SALAMI CODE: STGENS • 2.5oz (70.8g)

Genoa Salami is a rich, Italian-style cured meat known for its robust flavor and fine blend of spices. Perfect for charcuterie boards or layered in sandwiches.