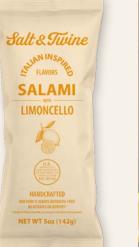

## TALIAN INSPIRED FLAVORS

Salt & Twine LIMONCELLO SALAMI CODE: ST-0123 • 50z (142g)

Limoncello is a golden elixir capturing the essence of sun-kissed lemons. Sweet and tangy, perfect for sipping or mixing, truly la dolce vita in a bottle. Cheers to the best of Italian flavors!