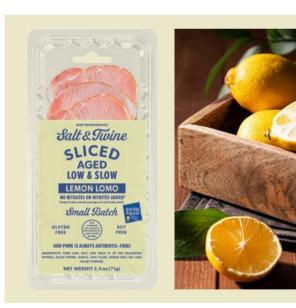

**Salt & Twine LEMON LOMO SALAMI** CODE: STLOMOS • 2.5oz (70.8g)

Lemon Lomo Salami offers a zesty twist with its bright lemon infusion, paired with traditional spices for a uniquely refreshing flavor. Ideal for innovative dishes and appetizers.