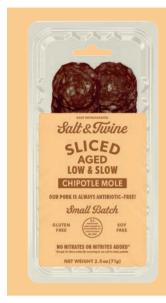

#### Salt & Twine CHIPOTLE MOLE SALAMI CODE: ST-0118 • 50z (142g)

A natural salami infused with chipotle mole offers a bold fusion of smoky heat and complex spices, creating a rich and savory flavor experience that lingers deliciously on the palate. <text><text><text><text><text><text><text>

#### Salt & Twine

**CHIPOTLE MOLE SALAMI** CODE: STMOLES • 2.5oz (70.8g)

A natural salami infused with chipotle mole offers a bold fusion of smoky heat and complex spices, creating a rich and savory flavor experience that lingers deliciously on the palate.