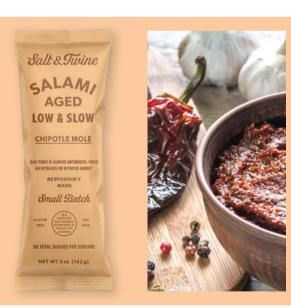

#### Salt & Twine CHIPOTLE MOLE SALAMI CODE: ST-0118 • 50z (142g)

A natural salami infused with chipotle mole offers a bold fusion of smoky heat and complex spices, creating a rich and savory flavor experience that lingers deliciously on the palate. <text><text><text><text><text><text><text>