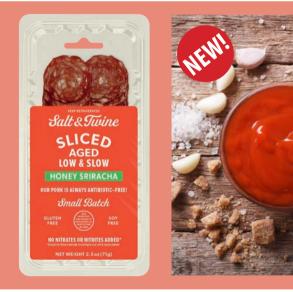

#### Salt & Twine HONEY SRIRACHA SALAMI CODE: ST-0120 • 50z (142g)

Honey Sriracha combines the sweet heat of sriracha sauce with a warm touch of honey. Ideal for adding a fiery twist to any dish.

**Salt & Twine HONEY SRIRACHA SALAMI** CODE: STHONS • 2.5oz (70.8q)

Honey Sriracha combines the sweet heat of sriracha sauce with a warm touch of honey. Ideal for adding a fiery twist to any dish.