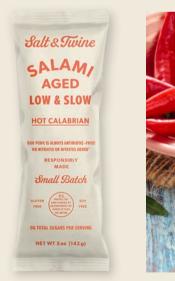

Salt & Twine HOT CALABRIAN SALAMI CODE: ST-0116 • 50z (142g)

A tasty salami infused with Calabrian style chili peppers offers a fiery kick and a tantalizing burst of spicy flavor that invigorates the taste buds with each bite.