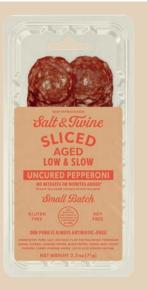

# **PRE-SLICED**

Salt & Twine UNCURED PEPPERONI SALAMI CODE: STPEPS • 2.5oz (70.8g)

Enjoy the bold, spicy taste of our Uncured Pepperoni Salami, made without added nitrates or nitrites. Perfect for pizza or snacking, this natural choice delivers classic flavor with a wholesome twist.