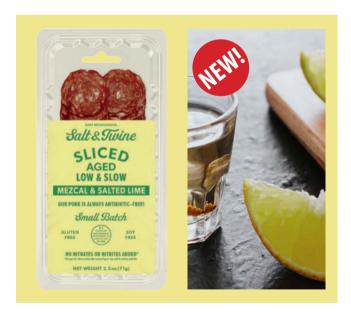

A natural salami infused with mezcal and salted lime offers a bold, complex flavor profile that delights the palate with its vibrant, savory notes.