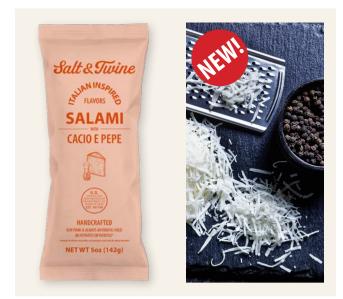

**Salt & Twine CACIO E PEPE SALAMI** CODE: ST-0122 • 5oz (142g)

A salami with Cacio e Pepe flavour, a classic Italian dish features pasta tossed with cheese and black pepper. It's a timeless favorite showcasing the flavors of Italian cuisine.