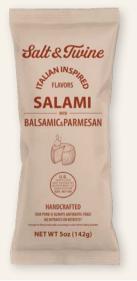

**Salt & Twine** BALSAMIC & PARMESAN SALAMI CODE: ST-0121 • 5oz (142g)

Parmesan and balsamic vinegar are culinary gems that enrich dishes with their exquisite flavors. Embrace the essence of Italian culinary mastery!